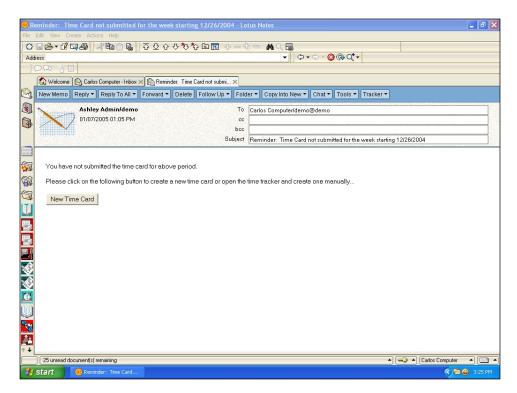

**Time sheets in Lotus Notes** 

Time sheets over the Web

Time sheet approval / disapproval

Time sheet activity logging

**Trigger automated reminders** 

**Automated reminder with button link** 

Select templates and validation profiles