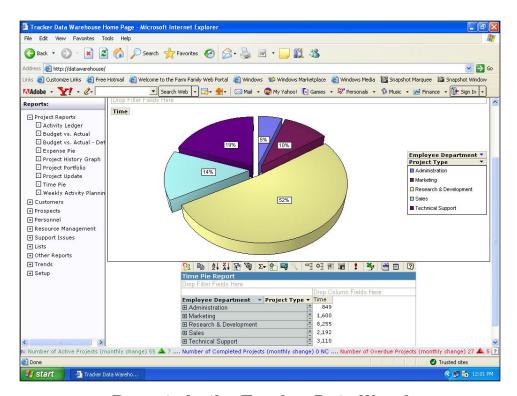

Time Tracker integrates seamlessly with other Tracker Suite modules, including **Project Tracker** (project management) and **Support Tracker** (help desk services). The **Tracker Data Warehouse**, a Web based reporting engine, receives data from Time Tracker and generates reports including Time Card Compliance and Time Pie graphs.

**Reports in the Tracker Data Warehouse**