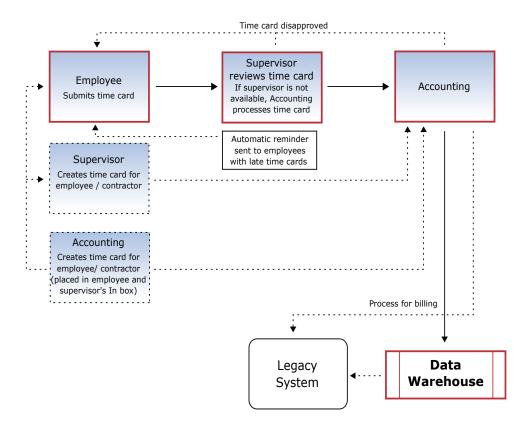

Time Tracker secures reporting by automatically routing submitted time sheets to designated supervisors through the approval process, and generating activity logs that record the progress of time sheets from creation to final processing. Time Tracker supports time sheet templates and validation profiles for individuals, such as minimum/maximum hours and valid project codes.

Time Tracker integrates seamlessly with other Tracker Suite modules, including **Project Tracker** (project management) and **Support Tracker** (help desk services). The **Tracker Data Warehouse**, a Web based reporting engine, receives data from Time Tracker and generates reports including Time Card Compliance and Time Pie graphs.