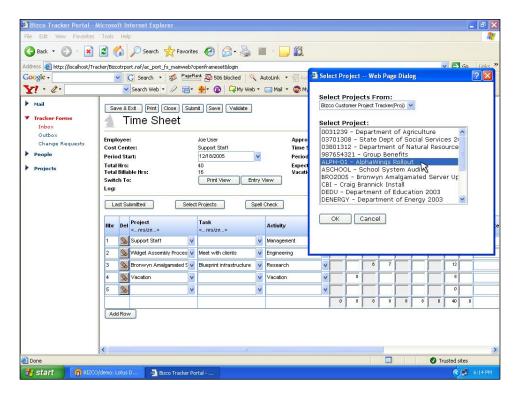

## Improve time reporting accuracy, security and compliance through Lotus Notes and the Web

Time Tracker improves the time reporting process from start to finish. Web enabled time sheets allow users to report time whether they are in the office or working remotely. Automated reminders ensure that users submit their time sheets when they are due. Using picklists in their time sheets, users can assign time to cost centers, project tasks and support tickets, improving the accuracy of activity reporting and facilitating invoicing. Time Tracker supports billable, non-billable and fixed-price billing formats.

**Time sheets in Lotus Notes** 

Time sheets over the Web

Time sheet approval / disapproval

Time sheet activity logging

**Trigger automated reminders** 

**Automated reminder with button link** 

Select templates and validation profiles