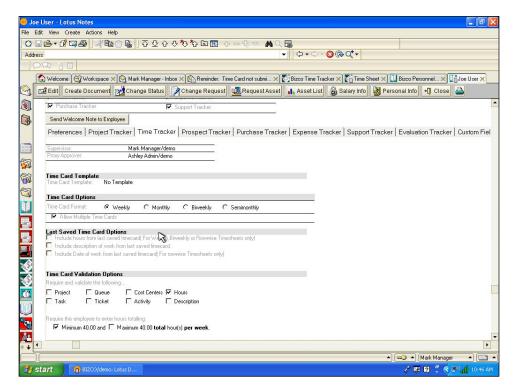

Time Tracker supports multiple time sheet formats: weekly, biweekly, monthly and semi-monthly. Organizations can customize time sheets to their particular needs, with configurable columns, formats and messaging.

**Time sheets in Lotus Notes** 

Time sheets over the Web

Time sheet approval / disapproval

Time sheet activity logging

**Trigger automated reminders** 

**Automated reminder with button link** 

Select templates and validation profiles