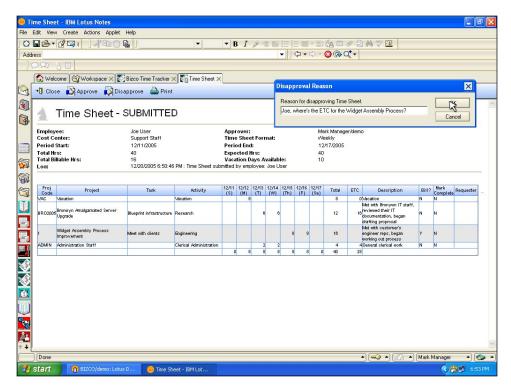

Time Tracker secures reporting by automatically routing submitted time sheets to designated supervisors through the approval process, and generating activity logs that record the progress of time sheets from creation to final processing. Time Tracker supports time sheet templates and validation profiles for individuals, such as minimum/maximum hours and valid project codes.

**Time sheets in Lotus Notes** 

Time sheets over the Web

Time sheet approval / disapproval

Time sheet activity logging

**Trigger automated reminders** 

**Automated reminder with button link** 

Select templates and validation profiles