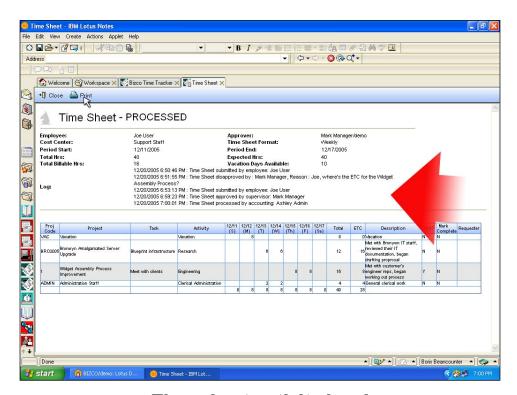

Time Tracker secures reporting by automatically routing submitted time sheets to designated supervisors through the approval process, and generating activity logs that record the progress of time sheets from creation to final processing. Time Tracker supports time sheet templates and validation profiles for individuals, such as minimum/maximum hours and valid project codes.

**Time sheets in Lotus Notes** 

Time sheets over the Web

Time sheet approval / disapproval

Time sheet activity logging

**Trigger automated reminders** 

**Automated reminder with button link** 

Select templates and validation profiles