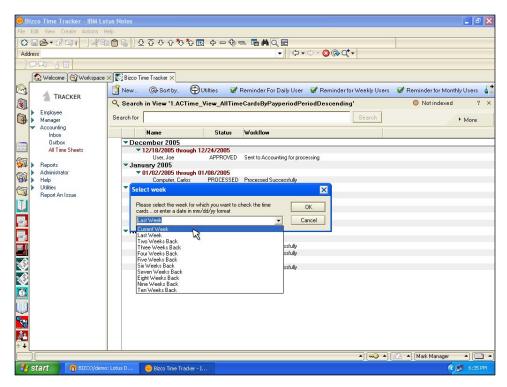

Time Tracker supports multiple time sheet formats: weekly, biweekly, monthly and semi-monthly. Organizations can customize time sheets to their particular needs, with configurable columns, formats and messaging.

**Time sheets in Lotus Notes** 

Time sheets over the Web

Time sheet approval / disapproval

Time sheet activity logging

**Trigger automated reminders** 

**Automated reminder with button link** 

Select templates and validation profiles