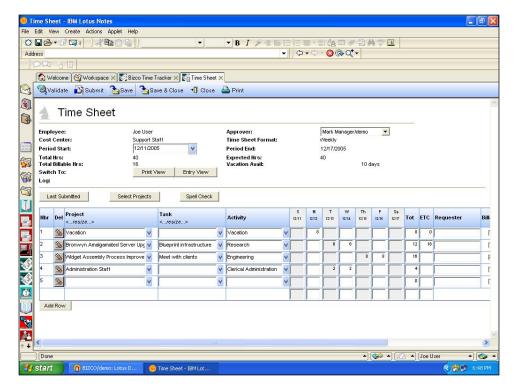

## Improve time reporting accuracy, security and compliance through Lotus Notes and the Web

Time Tracker improves the time reporting process from start to finish. Web enabled time sheets allow users to report time whether they are in the office or working remotely. Automated reminders ensure that users submit their time sheets when they are due. Using picklists in their time sheets, users can assign time to cost centers, project tasks and support tickets, improving the accuracy of activity reporting and facilitating invoicing. Time Tracker supports billable, non-billable and fixed-price billing formats.

Time Tracker supports multiple time sheet formats: weekly, biweekly, monthly and semi-monthly. Organizations can customize time sheets to their particular needs, with configurable columns, formats and messaging.

**Time sheets in Lotus Notes** 

Time sheets over the Web

Time sheet approval / disapproval

Time sheet activity logging

**Trigger automated reminders** 

**Automated reminder with button link** 

Select templates and validation profiles